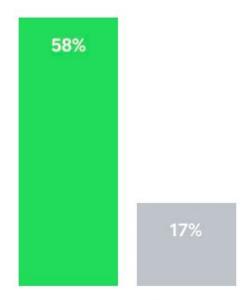

By clicking the "Continue" button, I confirm that the above information is accurate and that I have read the Square Privacy Policy and Celtic Bank Privacy Policy.

ا ا

Edit

Edit

Continue

58% of loans through Square Capital went to women-owned businesses, compared to 17% of traditional loans.