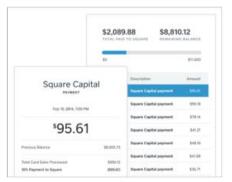

# \$5.5 billion Total financing extended through Square Capital

### Get up to \$10,000 to grow your business

Based on your strong history with Square, you may be eligible for a loan through Square Capital. Upon approval, funds are deposited into your bank account as soon as the next business day.