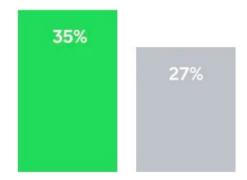

35% of loans through Square Capital went to minority-owned businesses, compared to 27% of traditional loans.