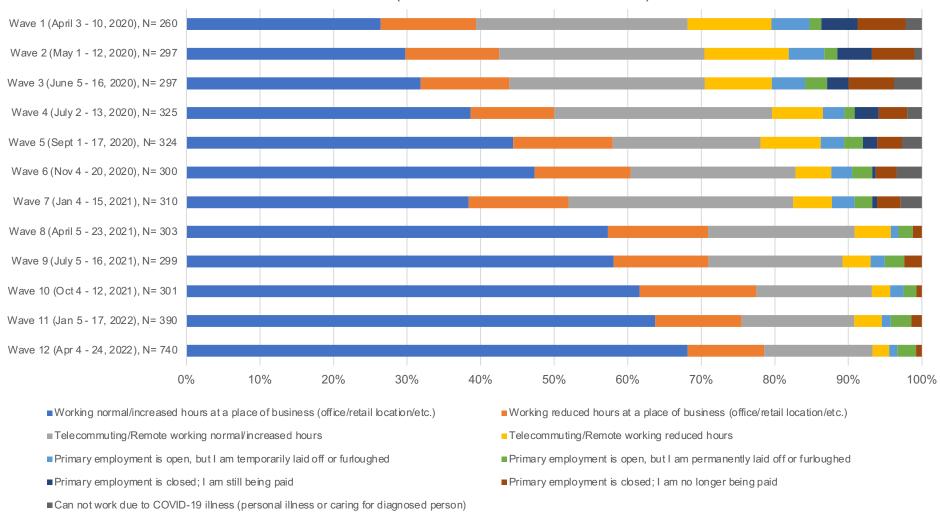

# What is your current ability to work at your primary employment based on local COVID-19 restrictions? (Age 56-65)

Source: CFI COVID-19 Survey of Consumers