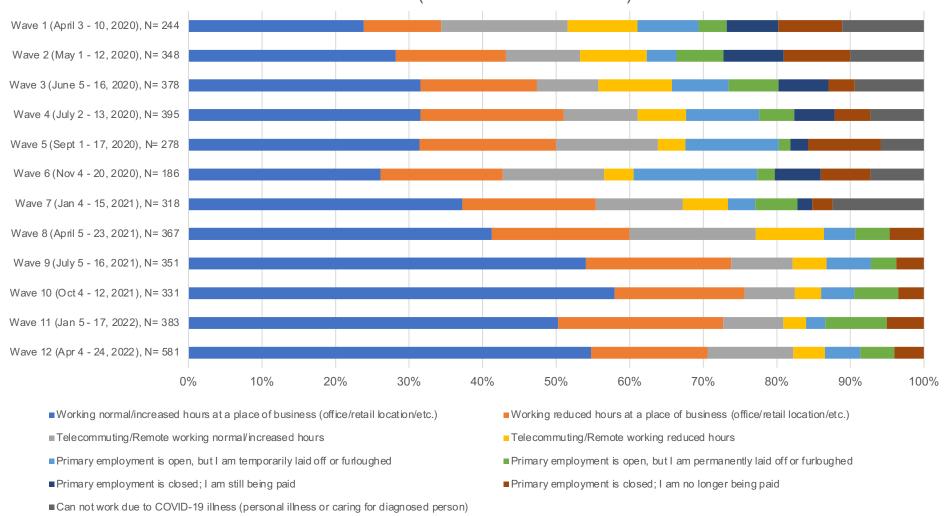

# What is your current ability to work at your primary employment based on local COVID-19 restrictions? (African American / Black)

Source: CFI COVID-19 Survey of Consumers