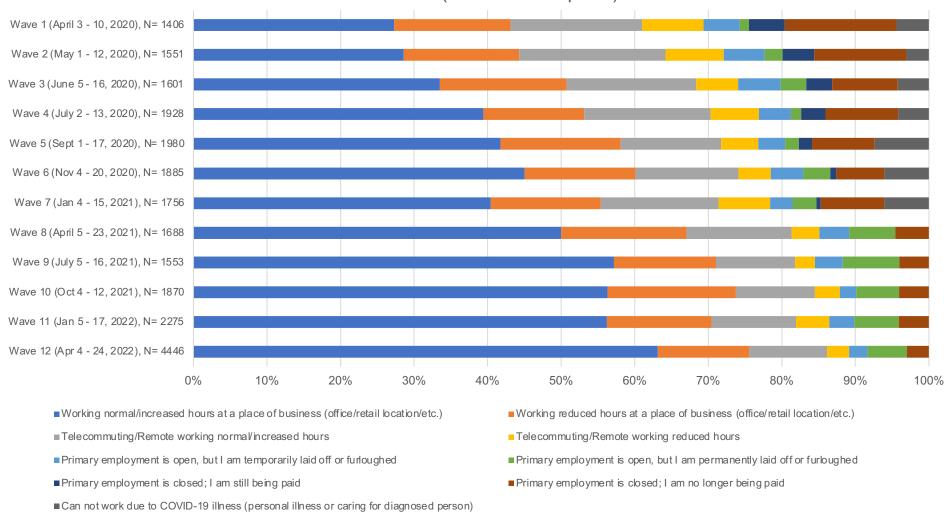

# What is your current ability to work at your primary employment based on local COVID-19 restrictions? (All Demographics)

Source: CFI COVID-19 Survey of Consumers