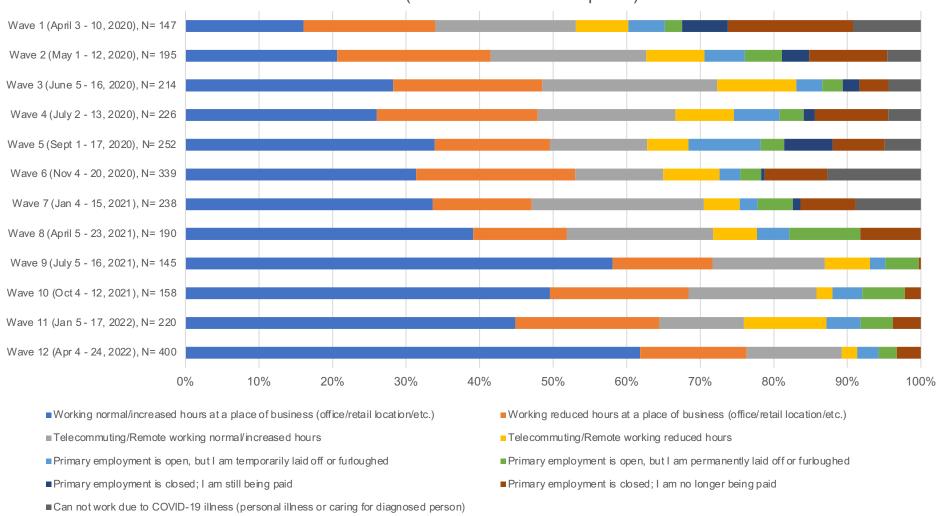

# What is your current ability to work at your primary employment based on local COVID-19 restrictions? (Age 36-55)

Source: CFI COVID-19 Survey of Consumers