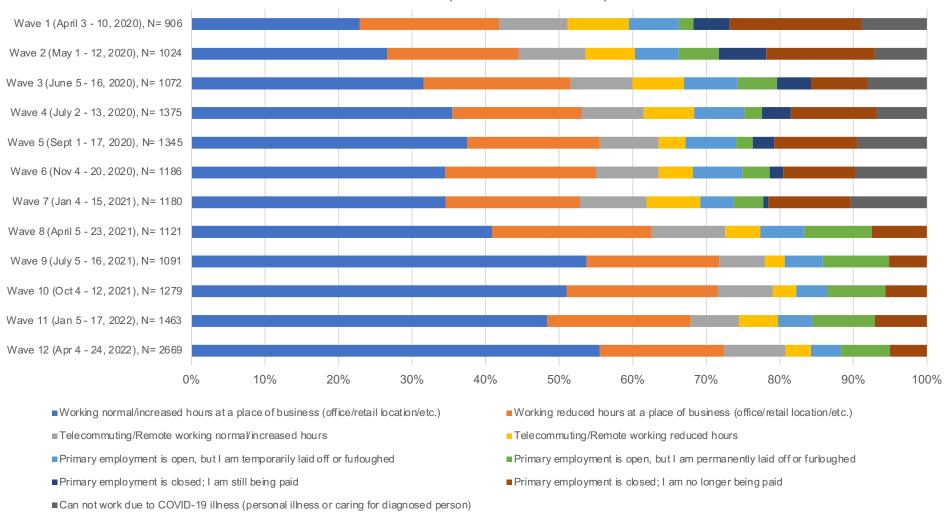

# What is your current ability to work at your primary employment based on local COVID-19 restrictions? (All Demographics)

Source: CFI COVID-19 Survey of Consumers