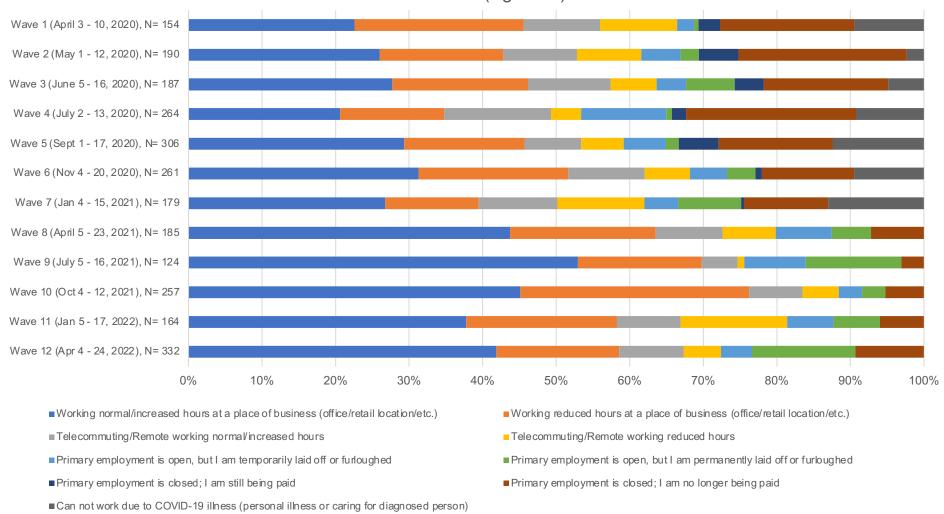

# What is your current ability to work at your primary employment based on local COVID-19 restrictions? (African American / Black)

Source: CFI COVID-19 Survey of Consumers