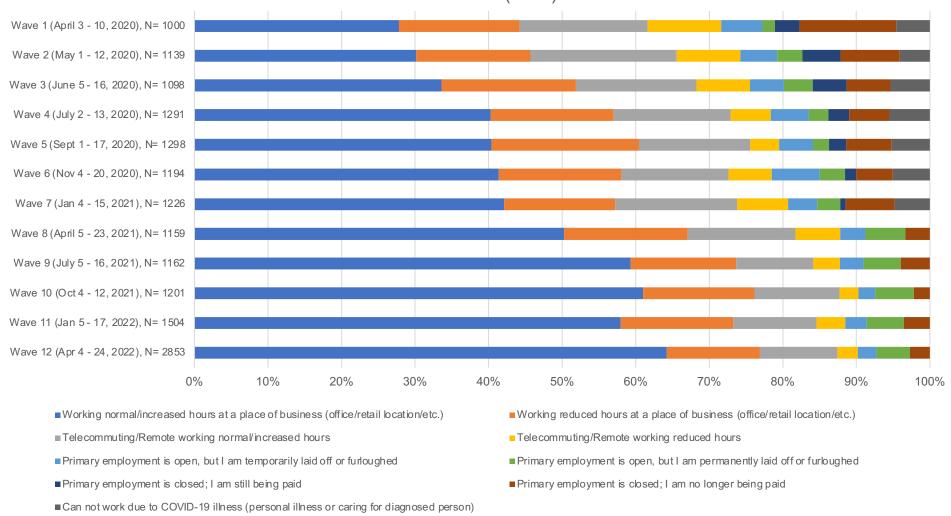

# What is your current ability to work at your primary employment based on local COVID-19 restrictions? (All Demographics)

Source: CFI COVID-19 Survey of Consumers