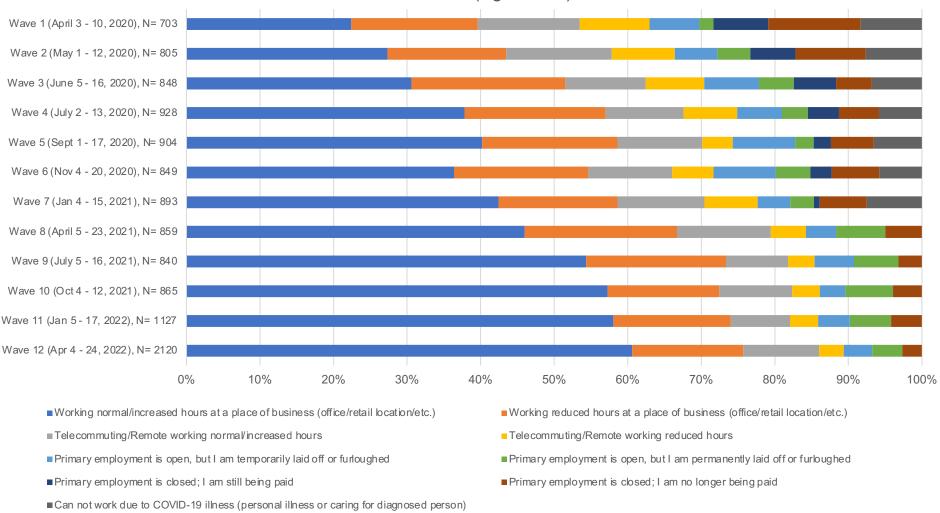

# What is your current ability to work at your primary employment based on local COVID-19 restrictions? (Age 36-55)

Source: CFI COVID-19 Survey of Consumers