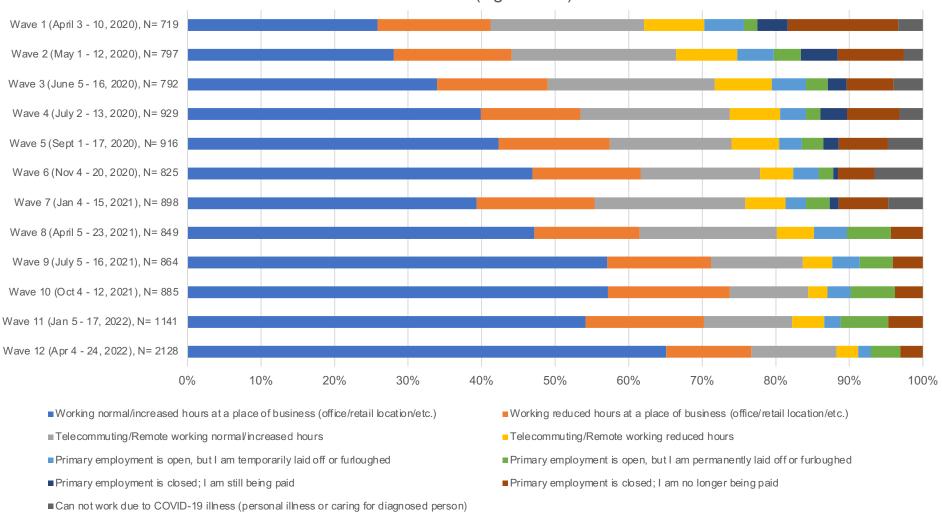

# What is your current ability to work at your primary employment based on local COVID-19 restrictions? (Age 56-65)

Source: CFI COVID-19 Survey of Consumers