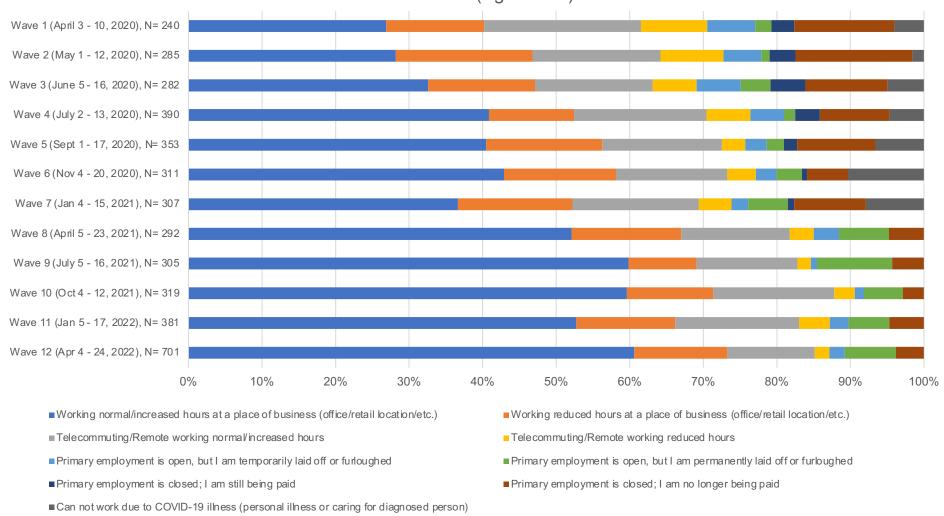

# What is your current ability to work at your primary employment based on local COVID-19 restrictions? (Male)

Source: CFI COVID-19 Survey of Consumers