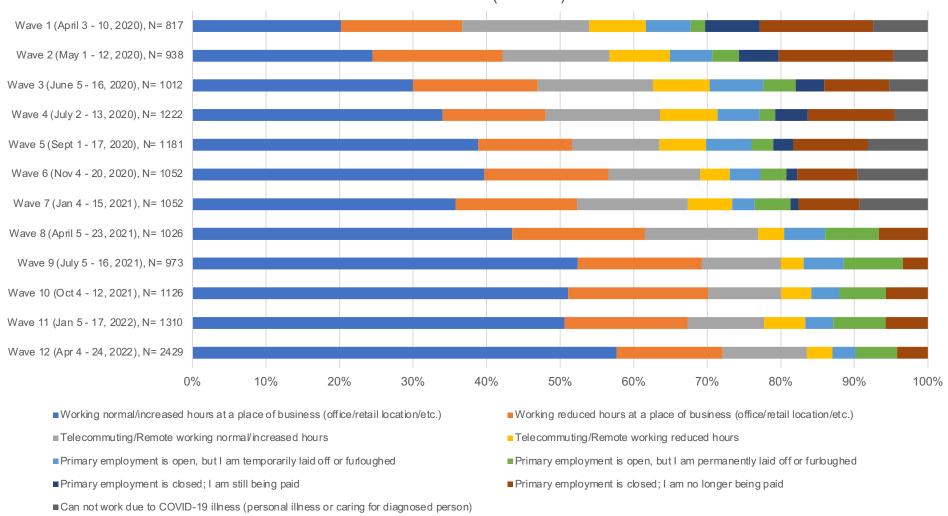

# What is your current ability to work at your primary employment based on local COVID-19 restrictions? (Age 36-55)

Source: CFI COVID-19 Survey of Consumers