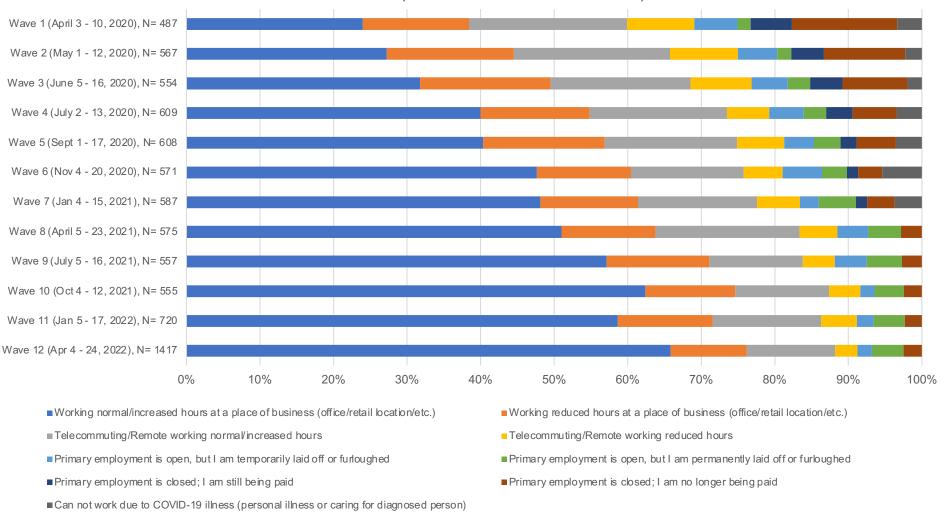

# What is your current ability to work at your primary employment based on local COVID-19 restrictions? (White Non-Hispanic)

Source: CFI COVID-19 Survey of Consumers