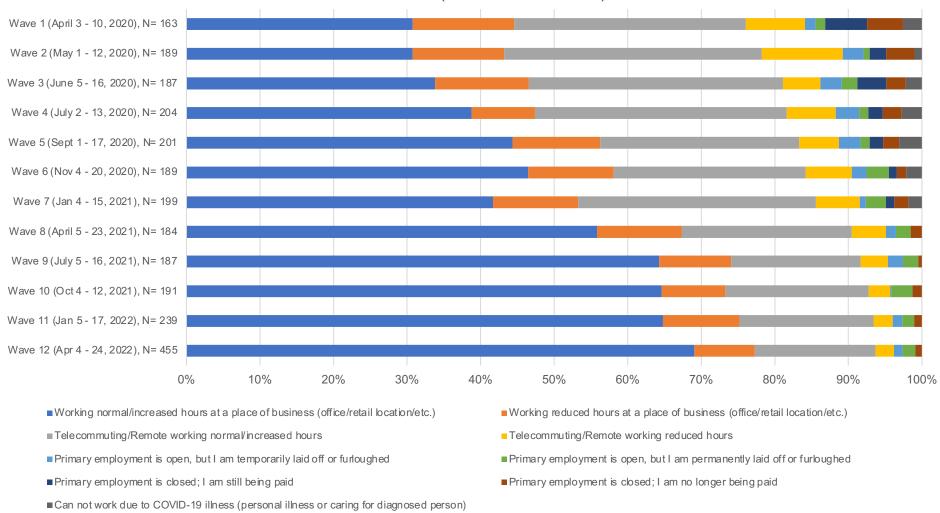

# What is your current ability to work at your primary employment based on local COVID-19 restrictions? (Age 56-65)

Source: CFI COVID-19 Survey of Consumers