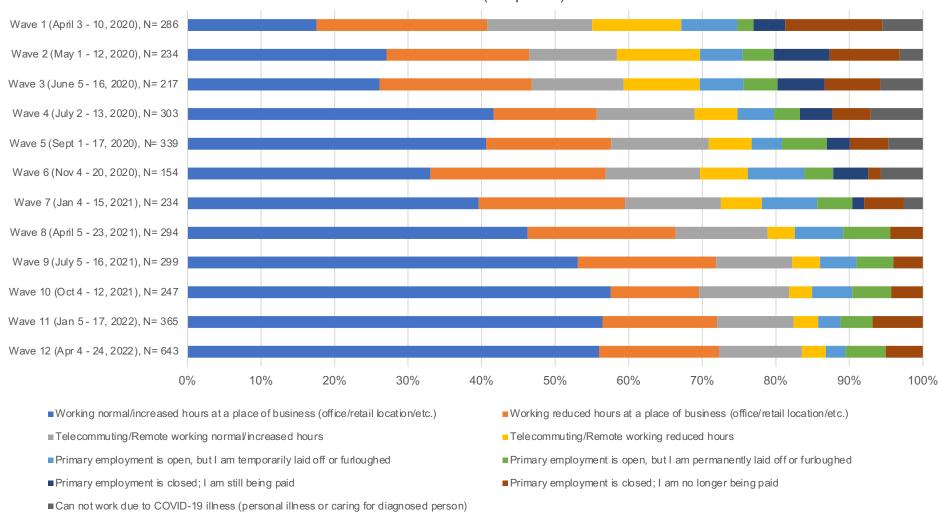

# What is your current ability to work at your primary employment based on local COVID-19 restrictions? (Age 56-65)

Source: CFI COVID-19 Survey of Consumers