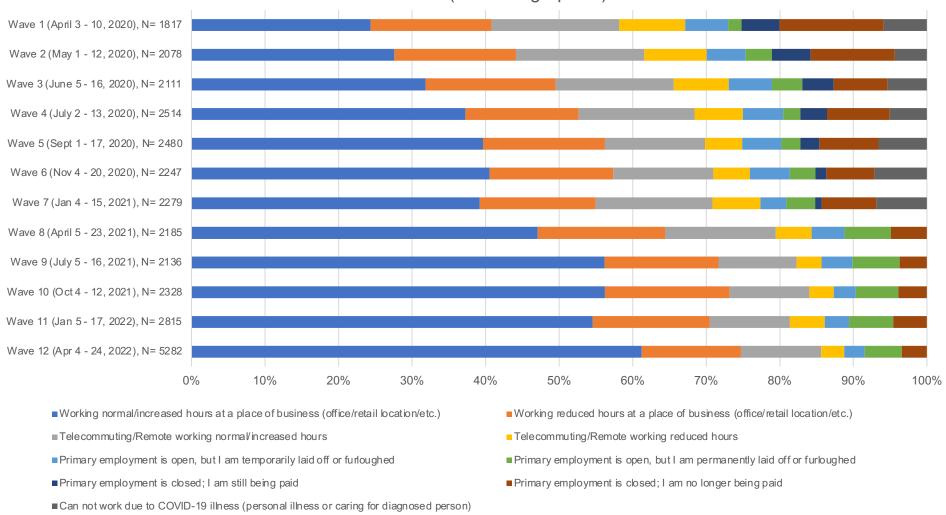

# What is your current ability to work at your primary employment based on local COVID-19 restrictions? (All Demographics)

Source: CFI COVID-19 Survey of Consumers