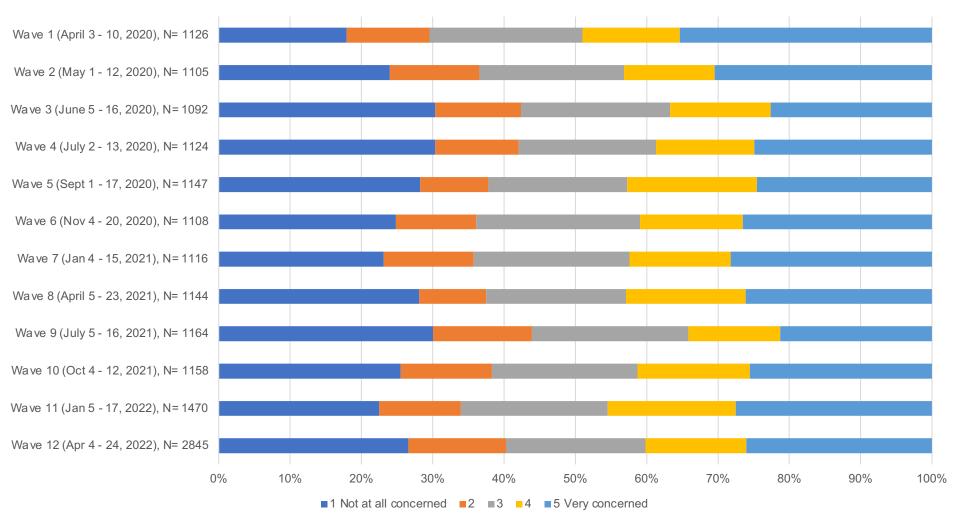

Source: CFI COVID-19 Survey of Consumers

How concerned are you about your ability to make ends meet over the next twelve months? (Age 66+)

Source: CFI COVID-19 Survey of Consumers

How concerned are you about your ability to make ends meet over the next twelve months? (Income \$40,000 - < \$75,000)

Source: CFI COVID-19 Survey of Consumers

How concerned are you about your ability to make ends meet over the next twelve months? (Income \$75,000 - < \$125,000)

Source: CFI COVID-19 Survey of Consumers

How concerned are you about your ability to make ends meet over the next twelve months? (Income \$125,000+)