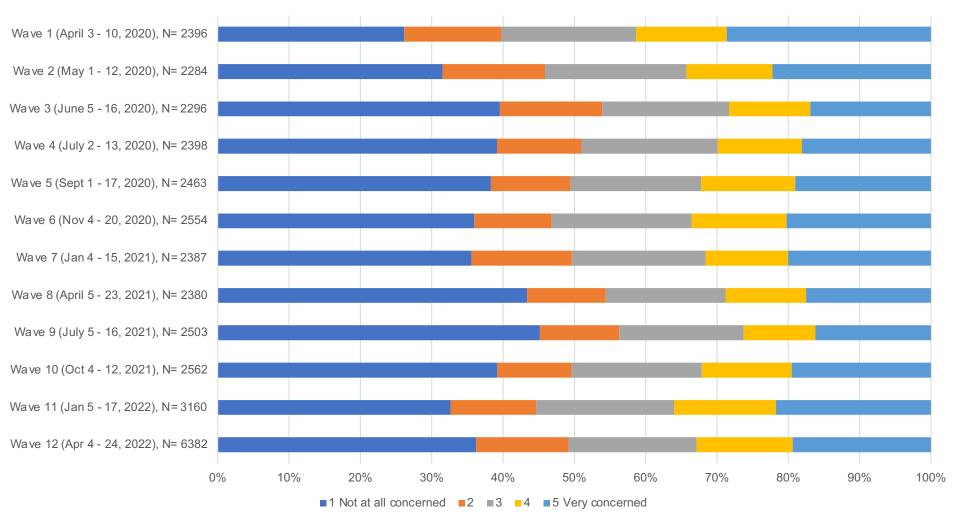

## How concerned are you about your ability to make ends meet over the next twelve months? (All Demographics)

Source: CFI COVID-19 Survey of Consumers

How concerned are you about your ability to make ends meet over the next twelve months? (Age 56-65)