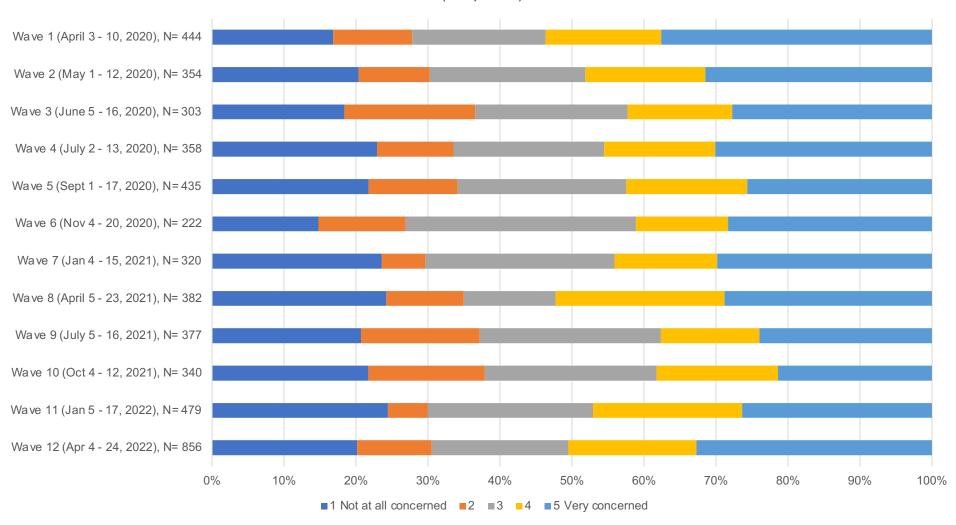

Source: CFI COVID-19 Survey of Consumers

How concerned are you about your ability to make ends meet over the next twelve months? (Age 66+)

Source: CFI COVID-19 Survey of Consumers

How concerned are you about your ability to make ends meet over the next twelve months? (Income \$40,000 - < \$75,000)