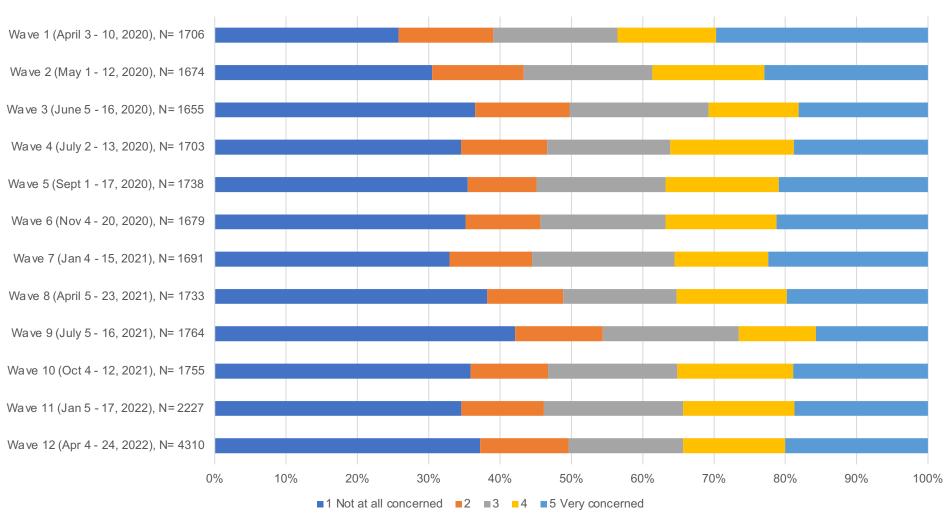

## How concerned are you about your ability to make ends meet over the next twelve months? (All Demographics)

Source: CFI COVID-19 Survey of Consumers

How concerned are you about your ability to make ends meet over the next twelve months? (Age 56-65)