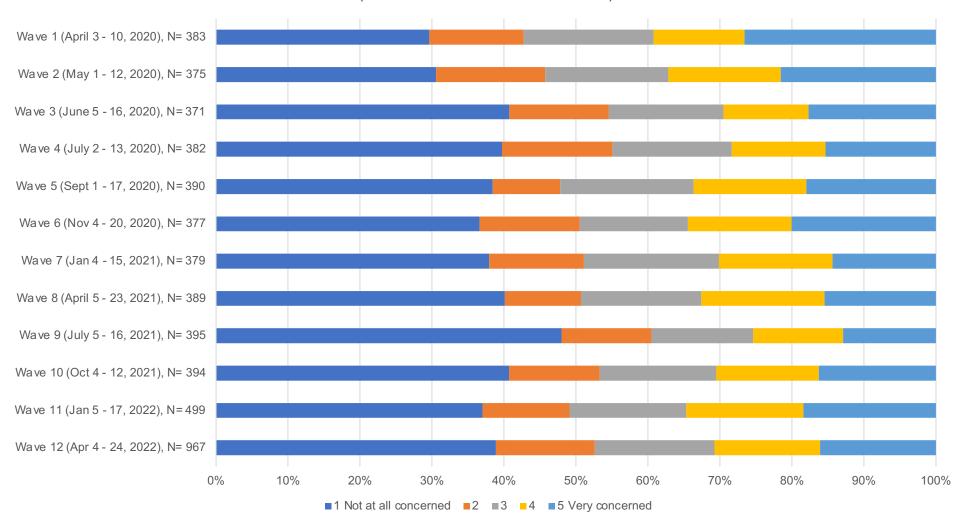

Source: CFI COVID-19 Survey of Consumers

How concerned are you about your ability to make ends meet over the next twelve months? (Female)

Source: CFI COVID-19 Survey of Consumers

## How concerned are you about your ability to make ends meet over the next twelve months? (African American / Black)

Source: CFI COVID-19 Survey of Consumers

How concerned are you about your ability to make ends meet over the next twelve months? (Other Races Non-Hispanic)