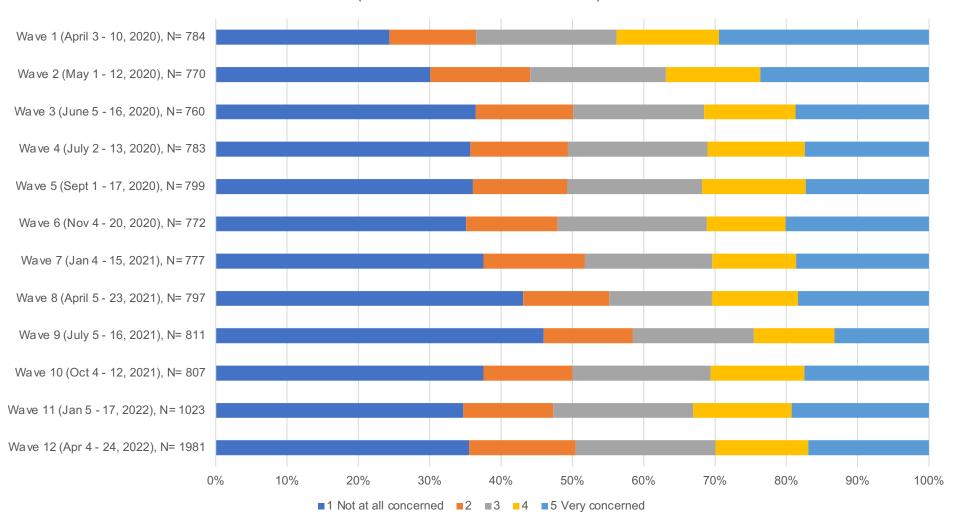

Source: CFI COVID-19 Survey of Consumers

How concerned are you about your ability to make ends meet over the next twelve months? (Income \$75,000 - < \$125,000)

Source: CFI COVID-19 Survey of Consumers

How concerned are you about your ability to make ends meet over the next twelve months? (Income \$125,000+)

Source: CFI COVID-19 Survey of Consumers

How concerned are you about your ability to make ends meet over the next twelve months? (Female)

Source: CFI COVID-19 Survey of Consumers