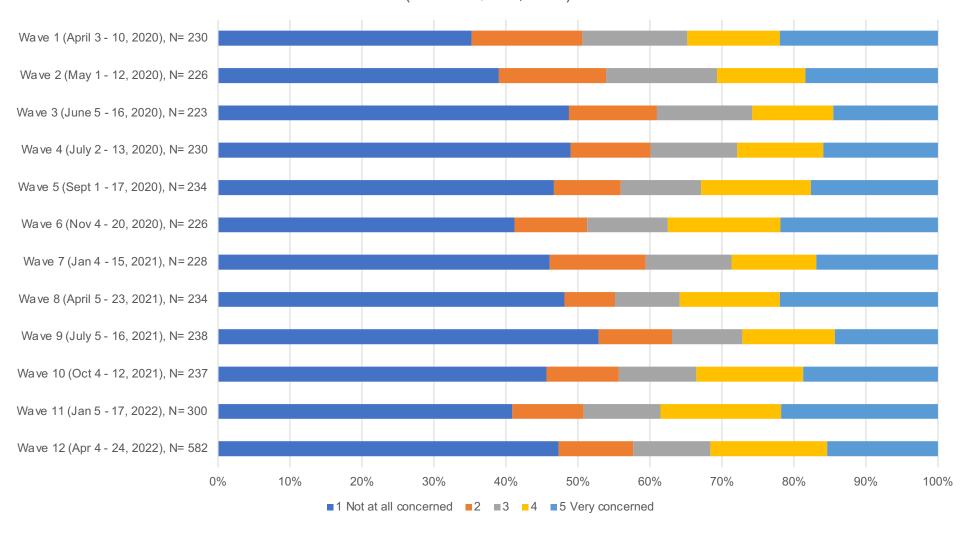

## How concerned are you about your ability to make ends meet over the next twelve months? (African American / Black)

Source: CFI COVID-19 Survey of Consumers

How concerned are you about your ability to make ends meet over the next twelve months? (Other Races Non-Hispanic)