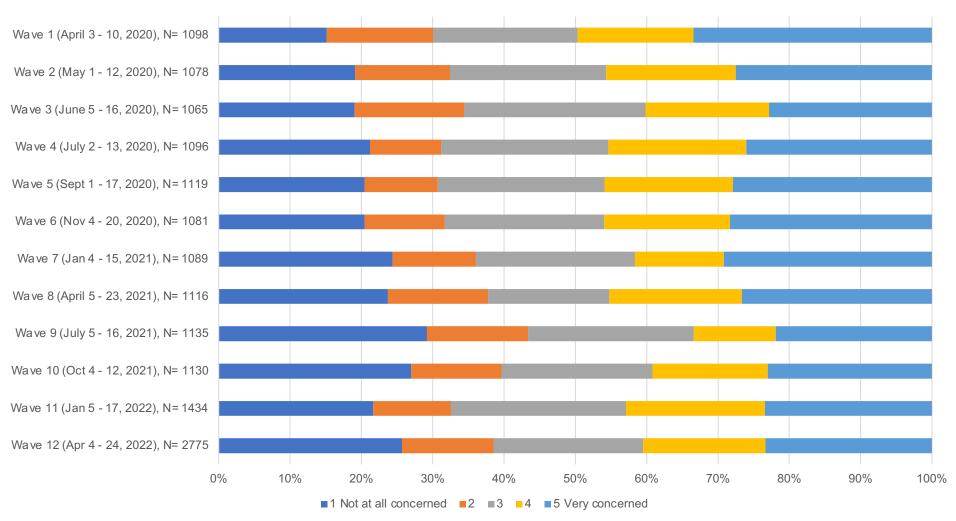

Source: CFI COVID-19 Survey of Consumers

How concerned are you about your ability to make ends meet over the next twelve months? (Age 66+)

Source: CFI COVID-19 Survey of Consumers

How concerned are you about your ability to make ends meet over the next twelve months? (Income \$40,000 - < \$75,000)