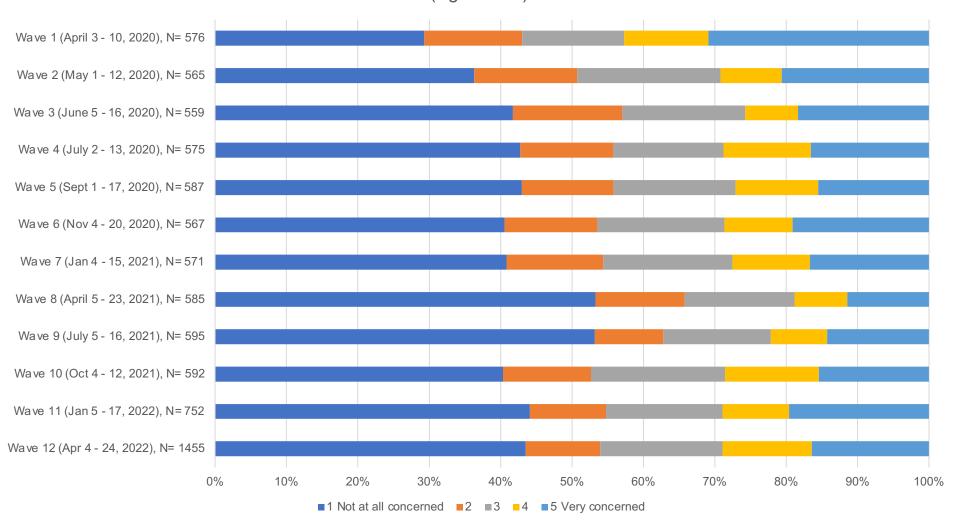

Source: CFI COVID-19 Survey of Consumers

How concerned are you about your ability to make ends meet over the next twelve months? (Income \$75,000 - < \$125,000)

Source: CFI COVID-19 Survey of Consumers

How concerned are you about your ability to make ends meet over the next twelve months? (Income \$125,000+)

Source: CFI COVID-19 Survey of Consumers

How concerned are you about your ability to make ends meet over the next twelve months? (Female)

Source: CFI COVID-19 Survey of Consumers