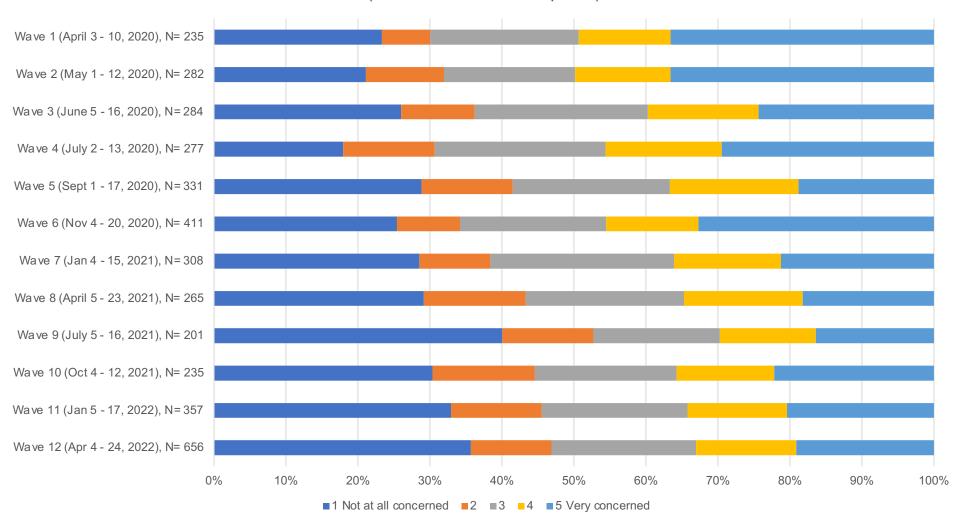

## How concerned are you about your ability to make ends meet over the next twelve months? (All Demographics)

Source: CFI COVID-19 Survey of Consumers

How concerned are you about your ability to make ends meet over the next twelve months? (Age 56-65)

Source: CFI COVID-19 Survey of Consumers

How concerned are you about your ability to make ends meet over the next twelve months? (Age 66+)

Source: CFI COVID-19 Survey of Consumers

How concerned are you about your ability to make ends meet over the next twelve months? (Income \$40,000 - < \$75,000)