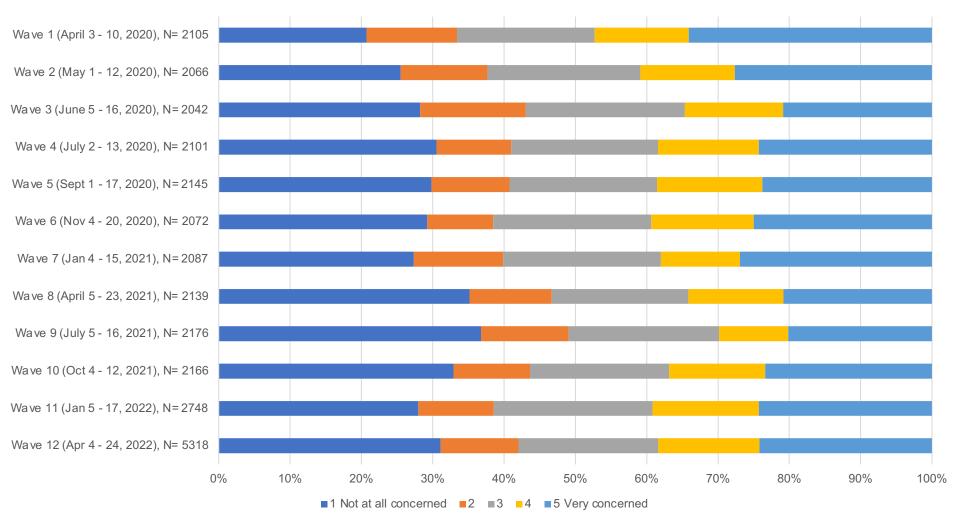

Source: CFI COVID-19 Survey of Consumers

How concerned are you about your ability to make ends meet over the next twelve months? (Age 66+)

Source: CFI COVID-19 Survey of Consumers

How concerned are you about your ability to make ends meet over the next twelve months? (Income \$40,000 - < \$75,000)

Source: CFI COVID-19 Survey of Consumers

How concerned are you about your ability to make ends meet over the next twelve months? (Income \$75,000 - < \$125,000)

Source: CFI COVID-19 Survey of Consumers

How concerned are you about your ability to make ends meet over the next twelve months? (Income \$125,000+)