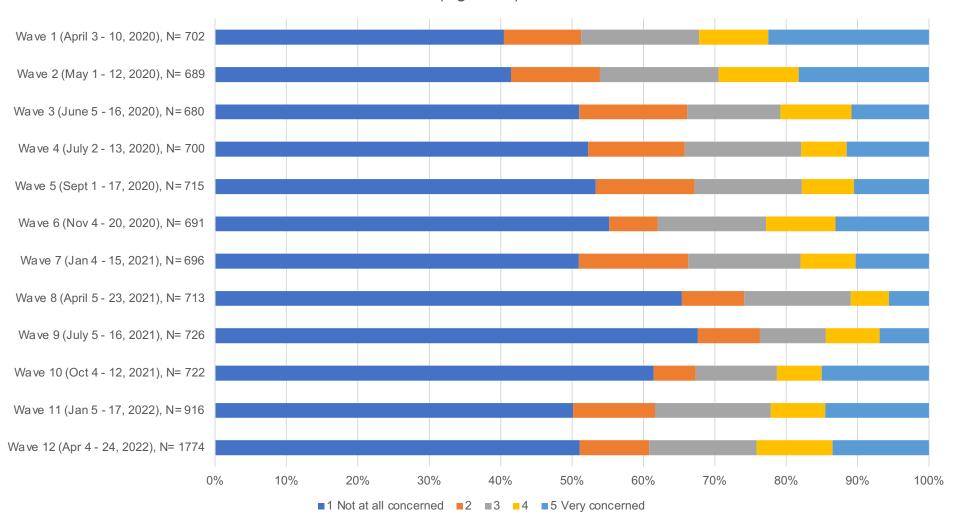

## How concerned are you about your ability to make ends meet over the next twelve months? (All Demographics)

Source: CFI COVID-19 Survey of Consumers

How concerned are you about your ability to make ends meet over the next twelve months? (Age 56-65)