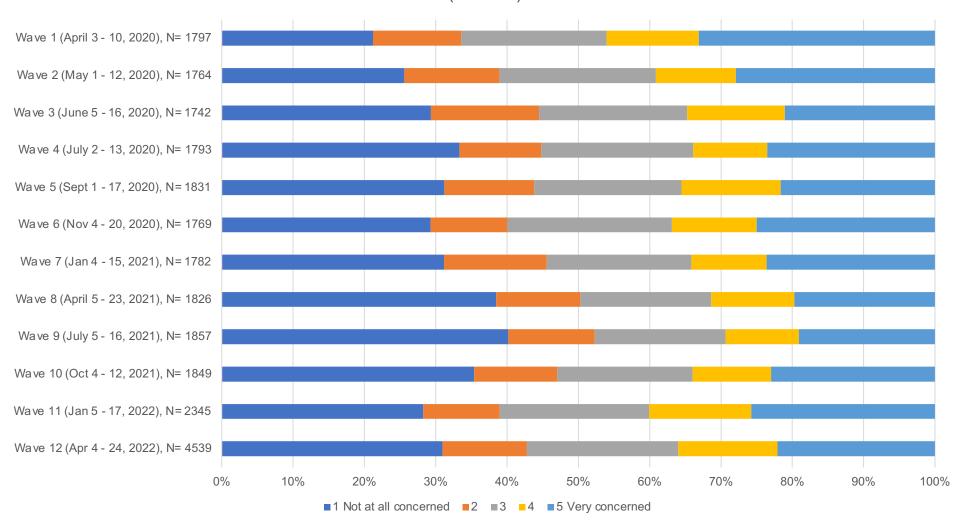

Source: CFI COVID-19 Survey of Consumers

How concerned are you about your ability to make ends meet over the next twelve months? (Female)

Source: CFI COVID-19 Survey of Consumers