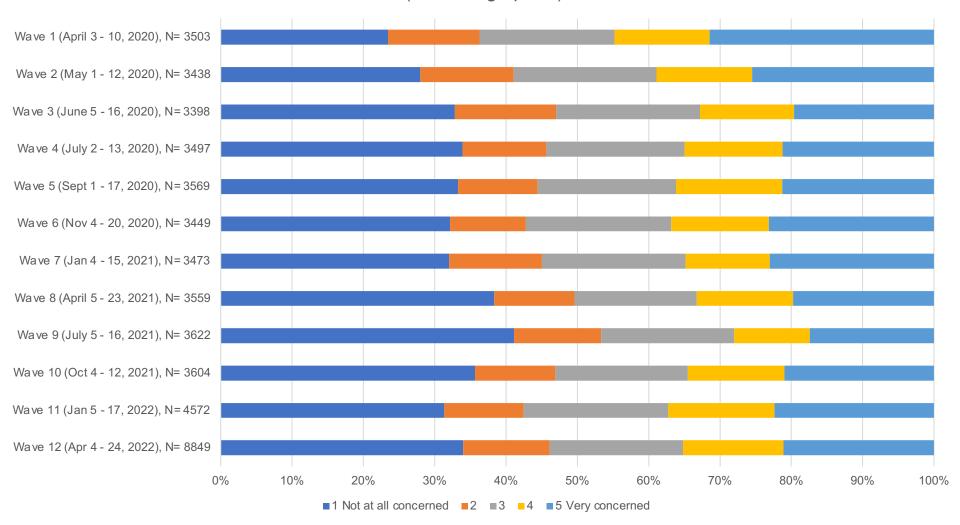

## How concerned are you about your ability to make ends meet over the next twelve months? (All Demographics)

Source: CFI COVID-19 Survey of Consumers

How concerned are you about your ability to make ends meet over the next twelve months? (Age 56-65)