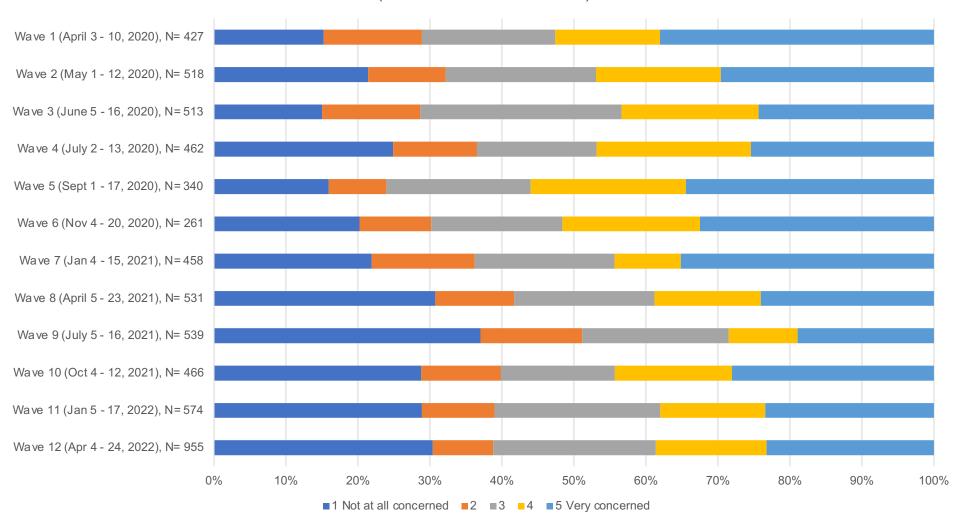

Source: CFI COVID-19 Survey of Consumers

How concerned are you about your ability to make ends meet over the next twelve months? (Hispanic)

Source: CFI COVID-19 Survey of Consumers