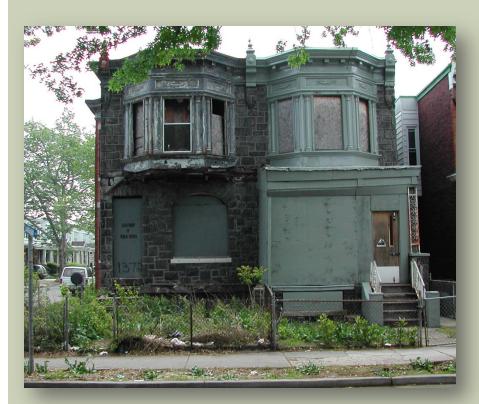

rmine what should happen in Parkside, well over 600 residents and stakeholders under the guidance of PBCIP took part in planning the future for the community.

## VISION

"Parkside, a unique & vital multigenerational setting, where sophisticated urban living overlooks Farnham and Forest Hill Parks.

Parkside is a place where residents, institutions, merchants, and visitors find a strong workforce, solid infrastructure, and well-developed sense of community."

#### Strategic Planning Areas



Commercial Development "Building new partnerships & strengthening old ones"



Housing "Renewal thru rehabilitation and new construction"



**Community Engagement** *"The grass is greener where you water it."* 

#### Park Boulevard Project Before & After



#### Park Boulevard Project Before & After





#### Faison Mews





#### Ferry Landing Senior



#### Façade Improvement



## Façade Improvement





#### RENEW Mixed Use Civic Center





#### RENEW Mixed Use Civic Center



# ReFRESH Laundry



#### Beautifications & Clean-Ups





#### Beautifications & Clean-Ups



#### Haddon Avenue Street Festival