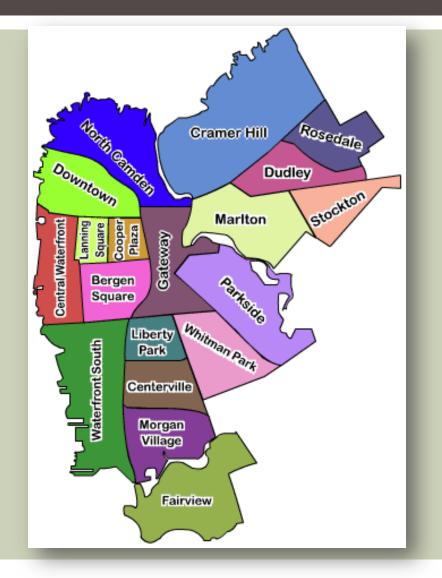

# Building Community from the Inside Out

Bridget Phifer, Executive Director Parkside Business & Community In Partnership, Inc.



# Camden's Geography



# Parkside Neighborhood



# Demographics

|                                       | Camden                             | Parkside                             |
|---------------------------------------|------------------------------------|--------------------------------------|
| Population                            | 77,344                             | 4,494                                |
| Residents' Race                       | 48% African American<br>47% Latino | 85% African American<br>35.7% Latino |
| Avg Household Income<br>Vacancy Rate  | \$27,960<br>12.9%                  | \$42,106<br>13.3%                    |
| Homeownership Rate<br>% Residents 65+ | 39.3%<br>6.7%                      | 62.3%<br>13.8%                       |

#### Residents: Parkside's Greatest Asset

- S