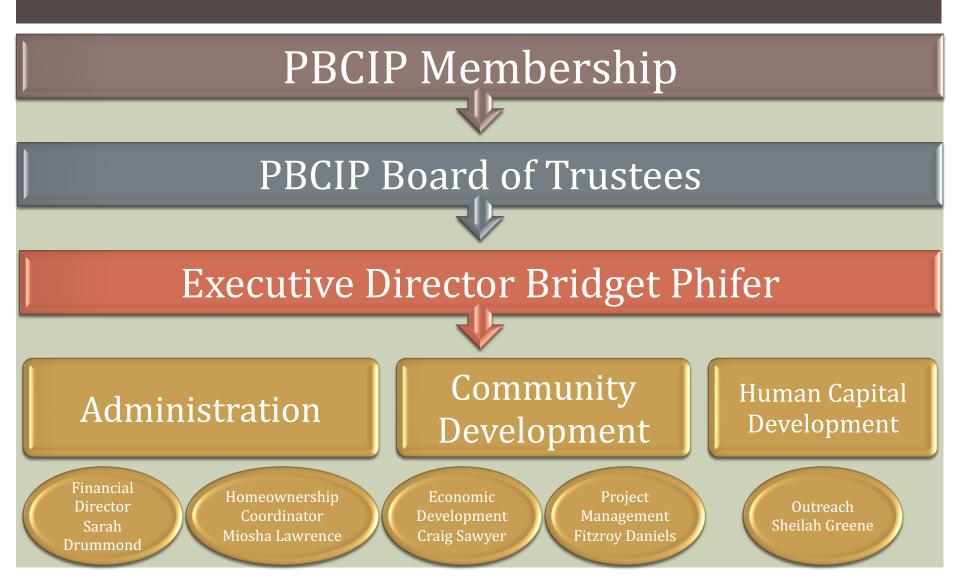

-------------------------------|
| Population                            | 77,344                             | 4,494                                |
| Residents' Race                       | 48% African American<br>47% Latino | 85% African American<br>35.7% Latino |
| Avg Household Income<br>Vacancy Rate  | \$27,960<br>12.9%                  | \$42,106<br>13.3%                    |
| Homeownership Rate<br>% Residents 65+ | 39.3%<br>6.7%                      | 62.3%<br>13.8%                       |

#### Residents: Parkside's Greatest Asset

- Strong commitment of long-time residents
- Incorporation in 1993
- Established block captains network
- Annual community activities, i.e. Holiday
  Basket Drive, Haddon Ave Street Festival
- Dues-paying PBCIP members



#### **Organization Chart**



#### Founding Principle

# <u>Revitalize</u> rather than <u>Replace</u> the neighborhood

# Neighborhood Plan (2005)



Rather than letting outside forces determine what should happen in Parkside, well over 600 residents and stakeholders under the guidance of PBCIP took part in planning the future for the community.

## VISION

"Parkside, a unique & vital multigenerational setting, where sophisticated urban living overlooks Farnham and Forest Hill Parks.

Parkside is a place where residents, institutions, merchants, and visitors find a strong workforce, solid infrastructure, and well-developed sense of community."

#### Strategic Planning Areas



Commercial Development "Building new partnerships & strengthening old ones"



Housing "Renewal thru rehabilitation and new construction"



*